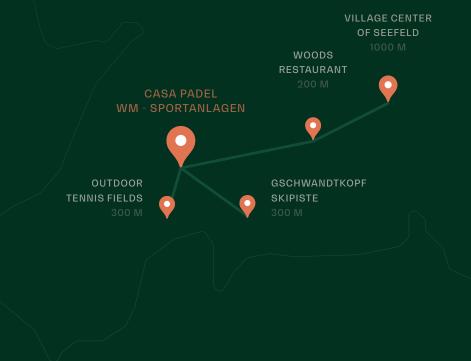

OPENING HOURS FOR GASTRONOMY - MONDAY TO SUNDAY: 09:00 - 21:00

Casa Padel combines padel excitement with easy access to diverse activities, catering to sports enthusiasts and leisure seekers alike. From our location, adjacent to 'Bodypoint' fitness and physiotherapy, you can also enjoy access to indoor/outdoor tennis courts, cross-country skiing, ice-skating, biking, hiking, and shopping in this vibrant neighborhood. Opposite Seefelder Seekirchl, it's a short walk to the village and Gschwandtkopf slope.

### At the heart of activity *and community*